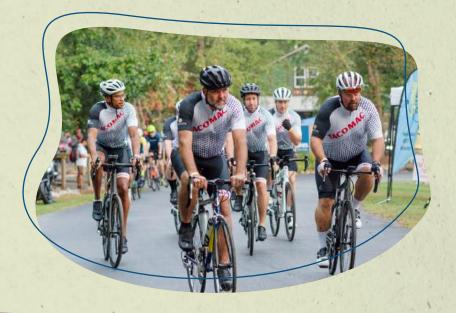

#### **Spin for Kids**

On October 4, 2023, nearly **400 participants** showed their support for our campers at our annual cycling event.