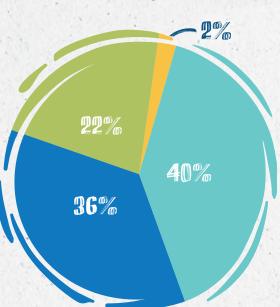

## 9 OUT OF 10 CAMPERS LEARNED MORE ABOUT THEIR PERSONAL STRENGTHS

Campers build important skills at Camp, like:

- Managing emotions
- Fostering teamwork
- Promoting responsibility
- Developing self-awareness
- Building relationships