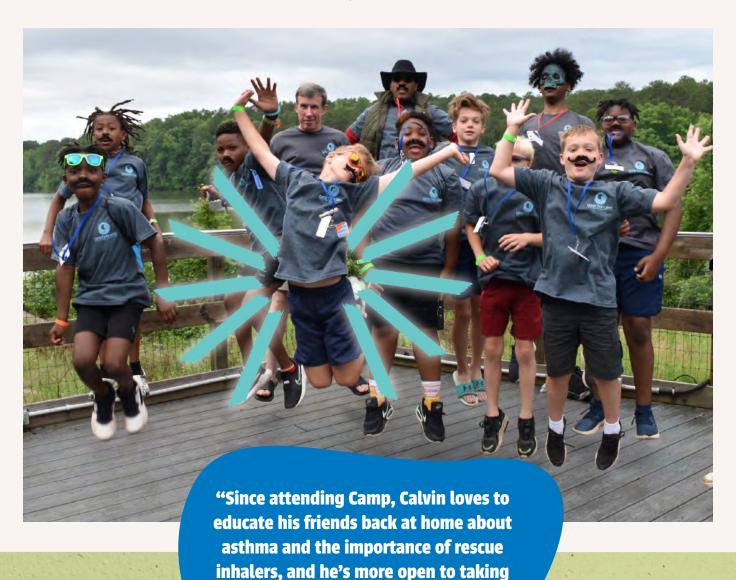

## GAMP BUILDS CONFIDENCE

3 3 3 3 3 3 3 3 3 3 3 3 3 3 3 3 3 3 3

9-year-old Calvin has spent two summers attending Camp Blown Away, for kids with asthma. Last summer, as he prepared to venture off to Camp for the first time, he was nervous to leave his parents.

Shortly after arriving, Calvin made many new friends who also understood what it was like to have asthma. At Camp, he learned a lot about his asthma and grew more understanding of why it's important that he take his daily preventative medication.

His favorite part of Camp this year was catching a fish, which he had never done before, with only a bamboo rod and piece of bread for bait!

his own medications."

- Mary, Calvin's mom

"For many of our campers, Camp is their first time meeting another child with the same disease.