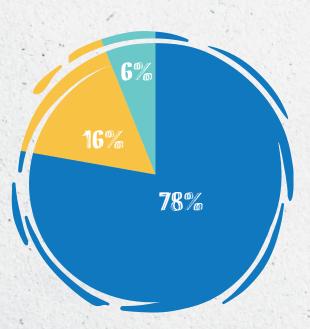

## 9 OUT OF 10 CAMPERS LEARNED MORE ABOUT THEIR PERSONAL STRENGTHS

Campers build important skills at Camp, like:

- Managing emotions
- Fostering teamwork
- Promoting responsibility
- Developing self-awareness
- Building relationships